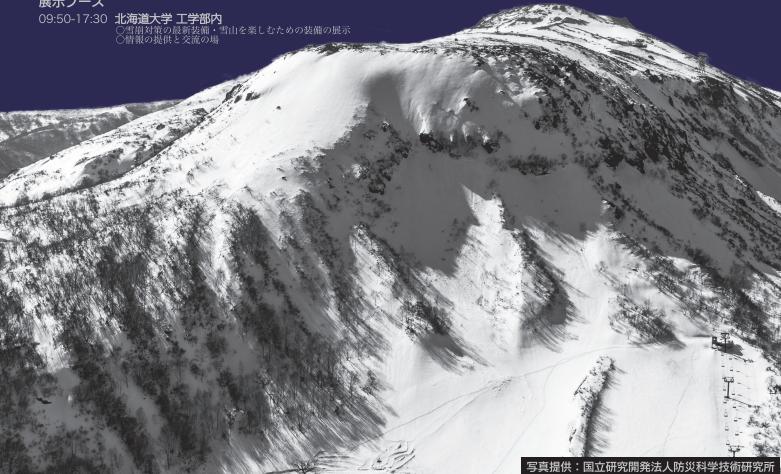

- 2017 年那須岳雪崩調査結果報告~

表層雪崩をもたらす短時間大雪のメカニズム~

雪崩災害調査への UAV-SfM の活用可能性〜

内山 庄一郎(防災科学技術研究所)

低気圧性降雪による表層雪崩危険度予測の試み~

中村 一樹 (防災科学技術研究所)

17:20 閉会