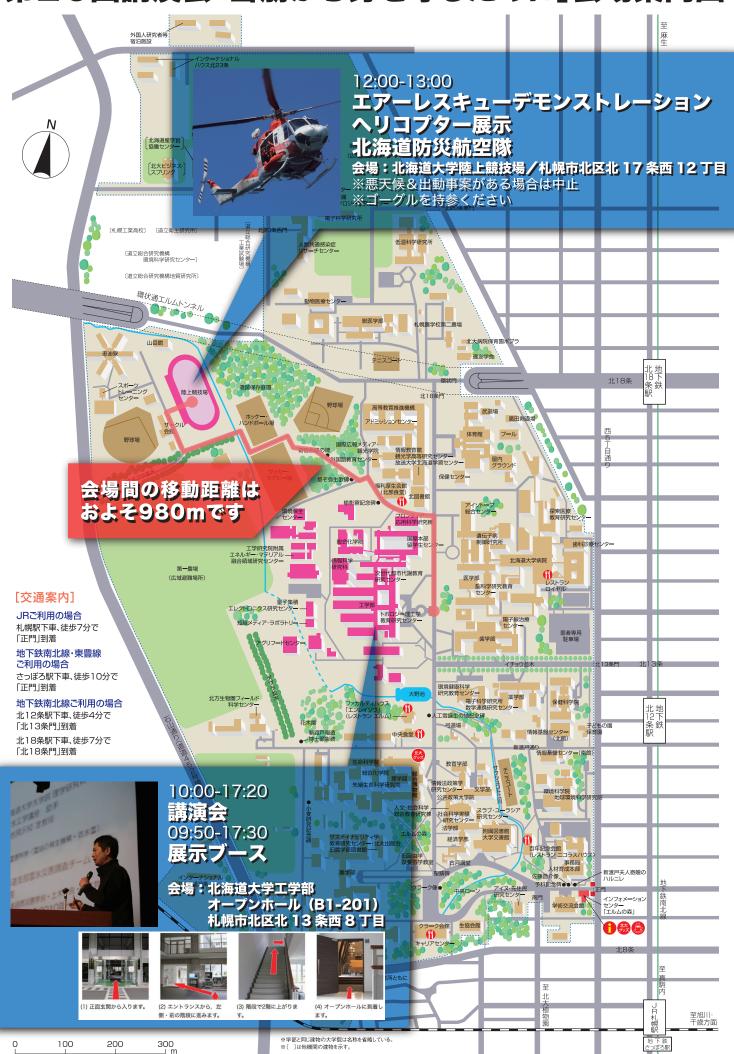

## 

北海道大学 工学部オープンホール (B1-201) 🐯 陸上競技場 場所

## プログラム

※講演会をより理解するための参考図書:「雪崩教本」「山岳雪崩大全」(山と渓谷社)

10:00 開会

10:05-10:55

雪崩の発生メカニズム ~雪の科学~ 尾関 後浩(北海道教育大学札幌校・雪崩事故防止研究会・雪氷災害調査チーム)

11:00-11:30 **北海道のエアーレスキュー 〜北海道防災航空隊〜** 薄井 貴之(北海道防災航空隊副隊長)

12:00-13:00 北海道防災航空隊エアーレスキューデモンストレーション&ヘリコプター展示

会場:北海道大学陸上競技場

※悪天候&出動事案がある場合は中止。代替講演 13:00-13:30「雪崩調査報告」大西人史

13:30-14:10 雪崩対策の基礎知識 ~雪崩の回避方法から装備まで

14:15-15:05 **雪崩医療** 及川 欧(旭川医科大学・雪崩事故防止研究会・雪氷災害調査チーム)

15:35-17:15 最新科学でひもとく那須の雪崩事故

~那須雪崩事故概要~

阿部 幹雄(雪崩事故防止研究会・雪氷災害調査チーム)

## 第26回講演会「雪崩から身を守るために」会場案内図